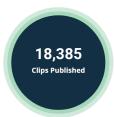

### **Viewing Statistics**

These statistics indicate the level of demand from your graduates, their friends and families. This powers and reinforces your brand, extending its reach across existing and new audiences both nationally and internationally.

Total web page views:

92,278