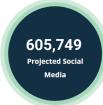

#### **Social Media**

These statistics demonstrate how actively your graduates, their family and friends share clips with each other, and their preferred channels of communication.

Projected social media views:

605,749